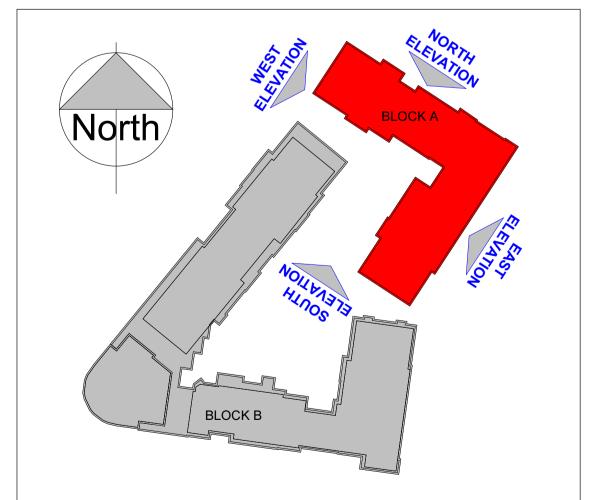

\*\* Use figured dimensions only © This drawing is copyright. No part of this document may be re-produced or transmitted in any form or stored in any retrieval system from the copyright holder, except as agreed for use on a project, for which the document was originally issued.



## **BLOCK A - EAST ELEVATION**

Scale 1:200



## **BLOCK A - NORTH ELEVATION**

Scale 1:200



### **EXTERNAL FINISHES**

- 1 Stone cladding
- 2 Fibre Cement cladding
- Metal cladding
- 4 Brick finish
- 5 Render finish
- 6 Aluminium balustrade with glass infill panels7 Doors/windows -Aluminium/Aluclad frames with clear glass infill panel
- 8 Curtain wall -Aluminium frames with clear glass panel windows and opaque spandrel panels
- 9 Curtain wall Aluminium frames with clear glass panel windows and metal panels

ALL MATERIALS TO BE AGREED BY WAY OF COMPLIANCE WITH COUNCIL



Scale 1:1000



## **BLOCK A - SOUTH ELEVATION**

Scale 1:200



# BLOCK A - WEST ELEVATION

Scale 1:200

**BLOCK 14A** 



Revision Description Rev. Initial Date RJ 2019.08.16 ISSUED FOR PLANNING downey planning & architecture 1 Westland Sq, Pearse Street, Dublin 2, Ireland - Tel +353 (0) 1 253 0220 - www.dpaa.