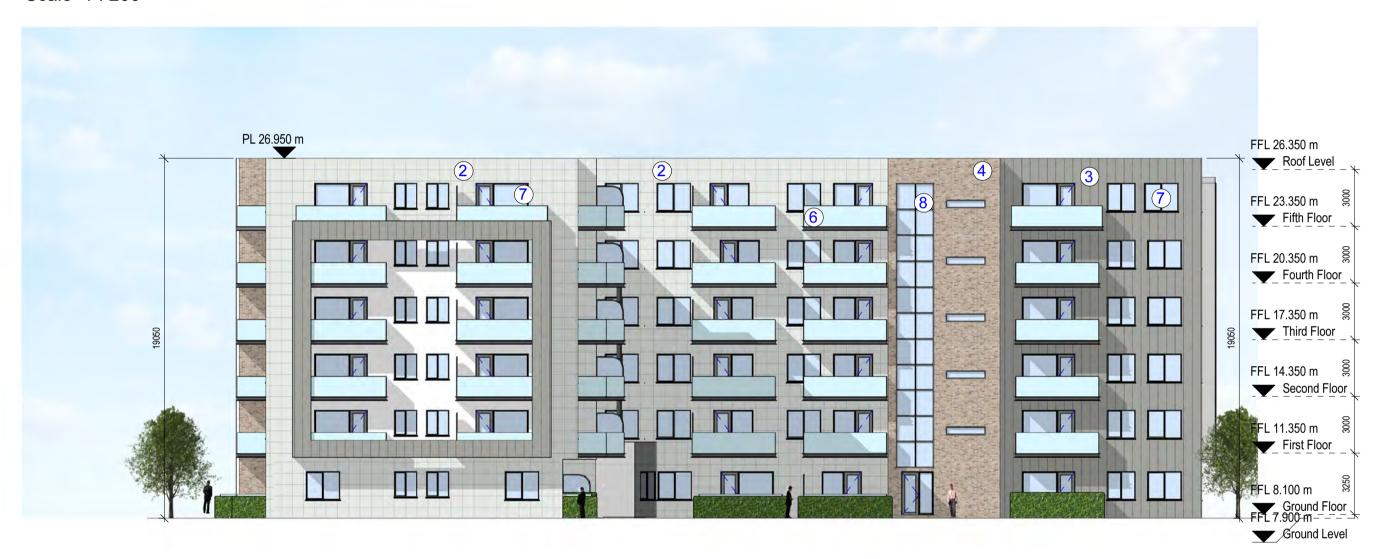

## **BLOCK A - EAST ELEVATION**

Scale 1:200

### **EXTERNAL FINISHES**

- 1 Stone cladding
- 2 Fibre Cement cladding
- Metal cladding
- 4 Brick finish
- 5 Render finish
- 6 Aluminium balustrade with glass infill panels7 Doors/windows -Aluminium/Aluclad frames with clear glass infill panel
- 8 Curtain wall -Aluminium frames with clear glass panel windows and opaque spandrel panels
- 9 Curtain wall Aluminium frames with clear glass panel windows and metal panels