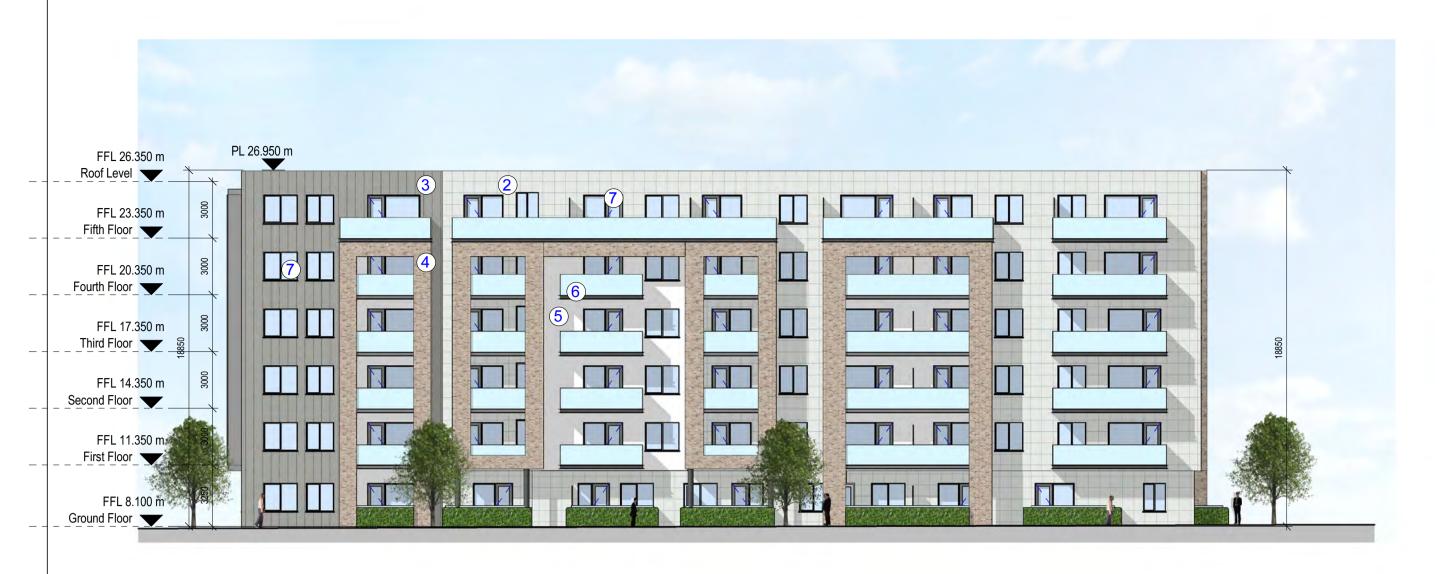

## **BLOCK A - EAST ELEVATION**

Scale 1:200

### **EXTERNAL FINISHES**

- 1 Stone cladding
- 2 Fibre Cement cladding
- Metal cladding
- 4 Brick finish
- 5 Render finish
- 6 Aluminium balustrade with glass infill panels7 Doors/windows -Aluminium/Aluclad frames with clear glass infill panel
- 8 Curtain wall -Aluminium frames with clear glass panel windows and opaque spandrel panels
- 9 Curtain wall Aluminium frames with clear glass panel windows and metal panels