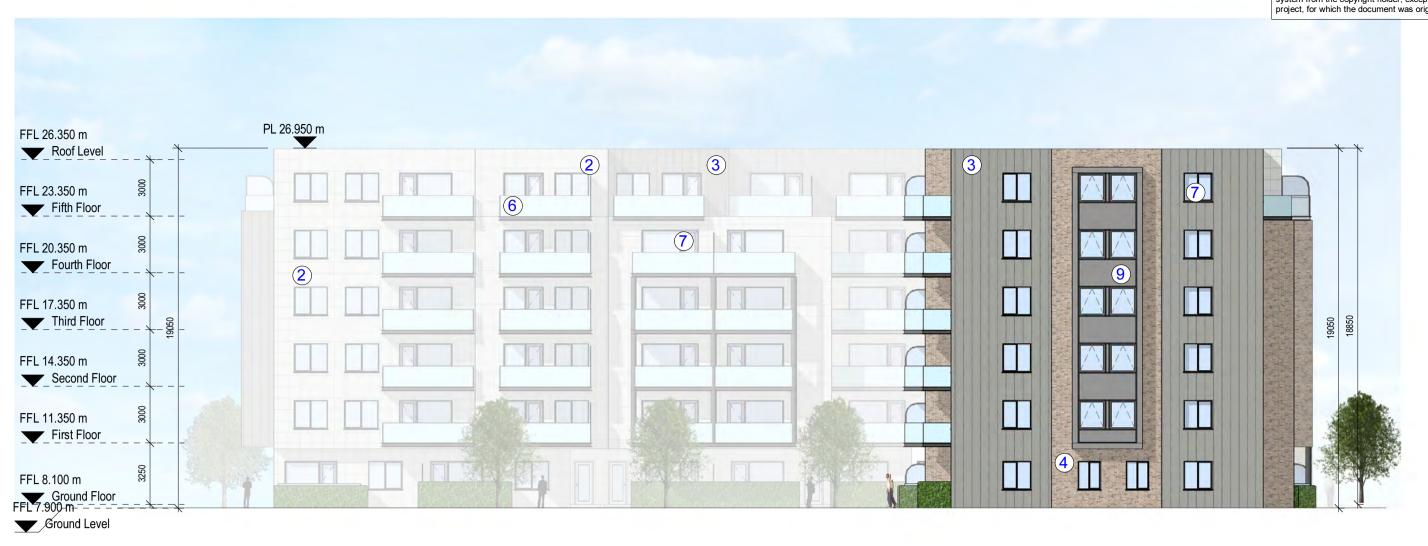

## **BLOCK A - SOUTH ELEVATION**

Scale 1:200

# BLOCK A - WEST ELEVATION

Scale 1:200

**BLOCK 14A** 

Revision Description Rev. Initial Date RJ 2019.08.16 ISSUED FOR PLANNING downey planning & architecture 1 Westland Sq, Pearse Street, Dublin 2, Ireland - Tel +353 (0) 1 253 0220 - www.dpaa.ie GERARD GANNON PROPERTIES SCALE @ A3: DRAWN BY: ZE BLOCK 14, CLONGRIFFIN, DUBLIN 13 DATE: AUG. 2019 DRWG NO.
REVISION: A PL-104 DWG. TITLE BLOCK 14A ELEVATIONS

### **EXTERNAL FINISHES**

- 1 Stone cladding
- 2 Fibre Cement cladding
- Metal cladding
- 4 Brick finish
- 5 Render finish
- 6 Aluminium balustrade with glass infill panels7 Doors/windows -Aluminium/Aluclad frames with clear glass infill panel
- 8 Curtain wall -Aluminium frames with clear glass panel windows and opaque spandrel panels
- 9 Curtain wall Aluminium frames with clear glass panel windows and metal panels