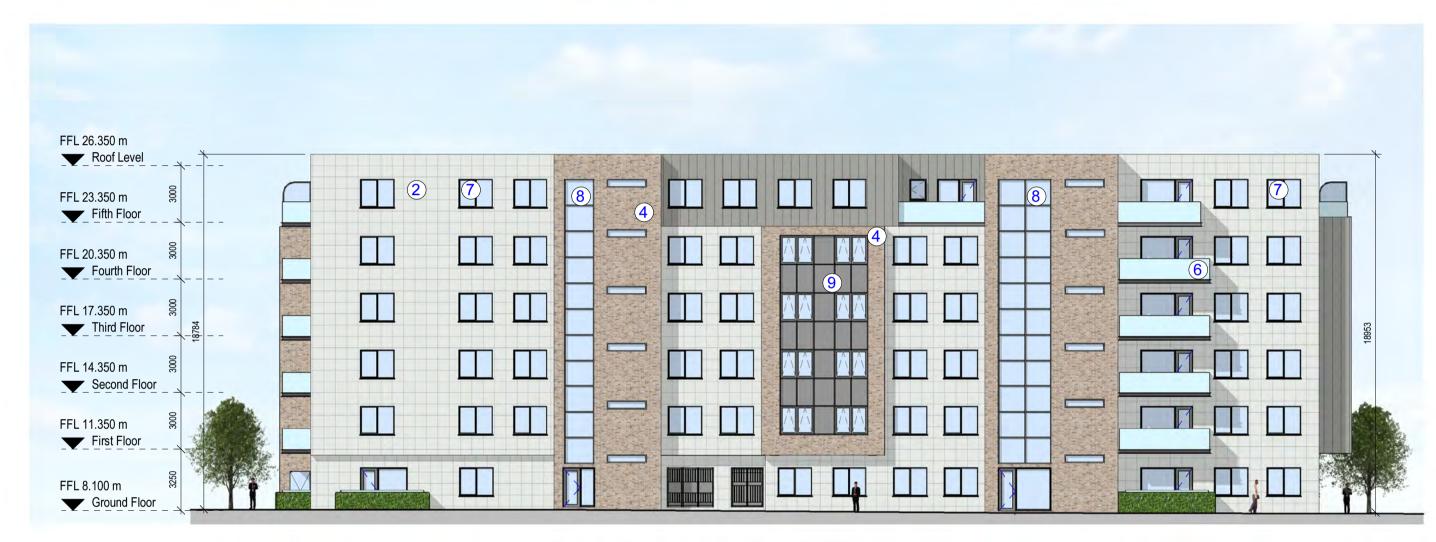

## **BLOCK A - NORTH ELEVATION**

Scale 1:200

### **EXTERNAL FINISHES**

- 1 Stone cladding
- 2 Fibre Cement cladding
- Metal cladding
- 4 Brick finish
- 5 Render finish
- 6 Aluminium balustrade with glass infill panels7 Doors/windows -Aluminium/Aluclad frames with clear glass infill panel
- 8 Curtain wall -Aluminium frames with clear glass panel windows and opaque spandrel panels
- 9 Curtain wall Aluminium frames with clear glass panel windows and metal panels